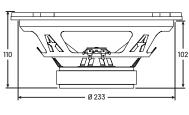

RMS          | 150W                     |
| Power MAX          | 300W                     |
| Freq. response     | 50-10 000Hz              |
| Sensitivity        | 97dB                     |
| Voice Coil         | 1.5" (38mm) KSV          |
| Cone               | Reinforced pressed paper |
| Spider             | Polycotton               |
| Basket             | Steel                    |
| Magnet             | HQ Ferrite               |
| Suspension         | 2R cloth surround        |
| Weight             | 1.2 kg                   |

#### **PARAMETERS**

|            | PM2-104  |
|------------|----------|
| Vas        | 63.25L   |
| <b>Ots</b> | 0.63     |
| Qes .      | 0.68     |
| Qms .      | 10.28    |
| Re         | 3.40 Ohm |
| Fs         | 54.7 Hz  |

## **DIMENSIONS (mm)**





## **PARTS INCLUDED**





V-type clips



Manual V-ty

type clips Screws (8pcs) (8pcs)