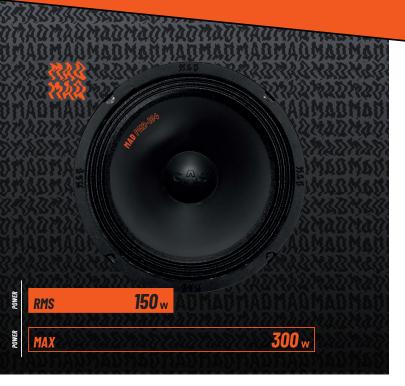

# MAD PM2-104

### **SPECIFICATIONS**

| <b>MAD</b> PM2-104 |                          |
|--------------------|--------------------------|
| Component          | SPL Midrange             |
| Size               | 10" (250mm)              |
| Nominal Impedance  | 4 Ohm                    |
| Power RMS          | 150W                     |
| Power MAX          | 300W                     |
| Freq. response     | 50-10 000Hz              |
| Sensitivity        | 97dB                     |
| Voice Coil         | 1.5" (38mm) KSV          |
| Cone               | Reinforced pressed paper |
| Spider             | Polycotton               |
| Basket             | Steel                    |
| Magnet             | HQ Ferrite               |
| Suspension         | 2R cloth surround        |
| Weight             | 1.2 kg                   |