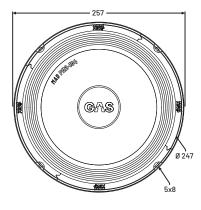

er RMS          | 150W                     |
| Power MAX          | 300W                     |
| Freq. response     | 50-10 000Hz              |
| Sensitivity        | 97dB                     |
| Voice Coil         | 1.5" (38mm) KSV          |
| Cone               | Reinforced pressed paper |
| Spider             | Polycotton               |
| Basket             | Steel                    |
| Magnet             | HQ Ferrite               |
| Suspension         | 2R cloth surround        |
| Weight             | 1.2 kg                   |

#### **PARAMETERS**

|            | PM2-104  |
|------------|----------|
| Vas        | 63.25L   |
| <b>Ots</b> | 0.63     |
| Qes .      | 0.68     |
| Qms .      | 10.28    |
| Re         | 3.40 Ohm |
| Fs         | 54.7 Hz  |

## **DIMENSIONS (mm)**





## **PARTS INCLUDED**





V-type clips



Manual V-ty

type clips Screws (8pcs) (8pcs)