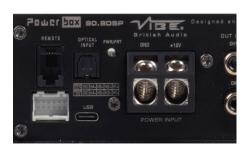

## AUTO SENSE

For easy integration we have included auto-sense turn on, this means for OEM installations there is no need to find a remote turn on signal when installing into any vehicle.

**PHOTOS** 

SPEC'S