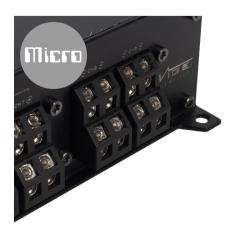

### MICRO

New micro class D technollogy allows for the amp to be very compact, enabling for flexible mounting within the vehicle.