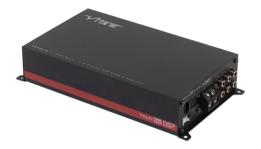

COMPACT FOOTPRINT - Our new dsp amps feauture mini class D technology to pack a big punch in comparison to there size due to smaller internals. They can be easily hidden out the way for a cleaner install

BEST FEATURES - Packed with various inputs and outputs such as an optical input and unlimited tuning potential from the DSP APP allowing users to get the absolute most from this amplifier

DSP CONTROL - DSP APP controls various functions of the amplifier via bluetooth allowing full EQ Cotrol.

BEST VERSATILITY - The compact size allows for the amplifier to be easily hidden, the auto sense means no remote wire is needed making for easier intergration with OEM sound sytems.

### DSP

Brand new DSP app for total system control which is available on both Android and IOS. EQ,Time alignment, Crossovers,level adjustment and much more.

Class D technology allows for ultra effeciency and high power output, whilst keeping a small footprint for the amplifier.