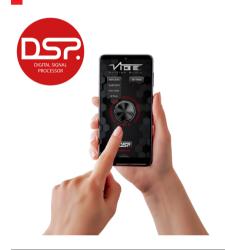

The smartphone app allows full control of all settings such as gain, crossover, time alignment, 31 band parametric Eq and many more functions. The inbuilt mixer allows the input signal to be summed and, distributed to any desired channels, perfect for a multi speaker setup where only a stereo input exists The future is bright, the future is digital.

BEST FEATURES - Packed with various inputs and outputs such as an optical input and unlimited tuning potential from the DSP APP allowing users to get the absolute most from this amplifier

DSP CONTROL - DSP APP controls various functions of the amplifier via bluetooth allowing full EQ Cotrol.

### DSP

Brand new DSP app for total system control which is available on both Android and IOS. EQ,Time alignment, Crossovers,level adjustment and much more.

Class D technology allows for ultra effeciency and high power output, whilst keeping a small footprint for the amplifier.