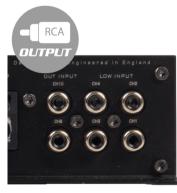

### RCA OUTPUT

Built in RCA Outputs with full DSP control from the amplifier, allowing non DSP amplifiers to have DSP Control.