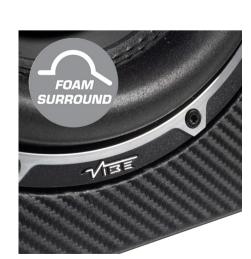

The SLICK subwoofers in the MIT enclosures feature a foam surround. This is lightweight and supple for accurate an smooth bass.