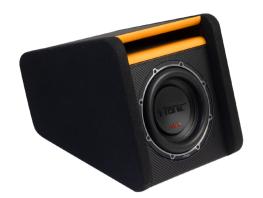

Containing the SLICK series subwoofers, the M.I.T. enclosures offer power, precision and performance from a unique and flexible design concept. The MIT boxes are available in 8,10, 12 and Twin 12 variants. An enclosure to fit anyone, any car, any style, any music.r

Model

Driver

SLICK 8

|--|

BEST FITMENT - The Multi Installation technology allows for perfect fitment in many applications. With "Power", "Stealth" and "Space saving" fitment options all from one enclosure. SLICKMIT8-V3

> PREMIUM STYLE - Our MIT enclosures feature combinations of materials and finished to give a premium high end look including anodised and CNC aluminium, tight weave carpet and carbon fibre.

HIGH PERFORMANCE - The MIT 8 inch enclosure features a 500 watt RMS SLICK 8 inch subwoofer for ground pounding bass from a unique, innovative enclosure,