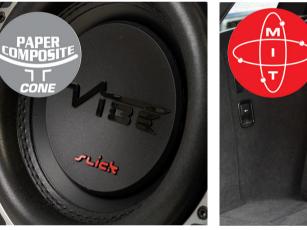

The SLICK subwoofer in the MIT

enclosure features a Paper composite

cone for accurate, smooth bass

reproduction and a stiffness for a solid

punch when required.

All MIT enclosure are bass reflex enclosures, these offer a high output level to that of a sealed bass enclosure

The SLICK subwoofers in the MIT enclosures feature a foam surround. This is lightweight and supple for accurate an smooth bass.