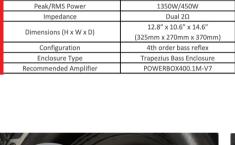

Containing the SLICK series subwoofers, the M.I.T. enclosures offer power, precision and performance from a unique and flexible design concept. The MIT boxes are available in 8,10, 12 and Twin 12 variants. An enclosure to fit anyone, any car, any style, any music.r

Model

Driver

SLICK 8

|--|

BEST FITMENT - The Multi Installation technology allows for perfect fitment in many applications. With "Power", "Stealth" and "Space saving" fitment options all from one enclosure. SLICKMIT8-V3

> PREMIUM STYLE - Our MIT enclosures feature combinations of materials and finished to give a premium high end look including anodised and CNC aluminium, tight weave carpet and carbon fibre.

HIGH PERFORMANCE - The MIT 8 inch enclosure features a 500 watt RMS SLICK 8 inch subwoofer for ground pounding bass from a unique, innovative enclosure,

BEST CONSTRUCTION - Constructed from premium materials and engineered design the MIT enclosures have a resonance free no flex composition for best bass delivery

Choose how to mount your enclosure with our Multi Installation Technology. Perfect for any vehicle type with 3 fitment options

The MIT Enclosure come with a Quad post terminal allowing installation at  $1\Omega$  or  $4\Omega$  from the DVC of the SLICK subwoofer

In our MIT enclosures we have a flared

Turbo Slot Port, the anodised alloy port flares smooth the bass response and