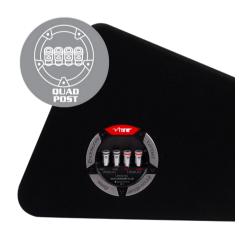

The MIT Enclosure come with a Quad post terminal allowing installation at  $1\Omega$  or  $4\Omega$  from the DVC of the SLICK subwoofer

In our MIT enclosures we have a flared

Turbo Slot Port, the anodised alloy port flares smooth the bass response and