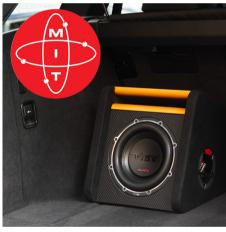

Model

Driver

SLICK 8

|--|

BEST FITMENT - The Multi Installation technology allows for perfect fitment in many applications. With "Power", "Stealth" and "Space saving" fitment options all from one enclosure. SLICKMIT8-V3

BEST CONSTRUCTION - Constructed from premium materials and engineered design the MIT enclosures have a resonance free no flex composition for best bass delivery

Choose how to mount your enclosure with our Multi Installation Technology. Perfect for any vehicle type with 3 fitment options