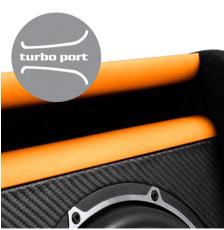

The MIT Enclosure come with a Quad post terminal allowing installation at  $1\Omega$  or  $4\Omega$  from the DVC of the SLICK subwoofer

In our MIT enclosures we have a flared

Turbo Slot Port, the anodised alloy port flares smooth the bass response and