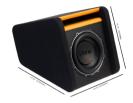

## Multi • Installation • Technology

New tech, incredible performance, ultimate integration, signature style. M.I.T. enclosures from VIBE.

The New M.I.T. enclosures from VIBE are designed to suit any end user. With three installation orientations and available in four size variations, this is our most flexible enclosure range to date.

Containing the SLICK series subwoofers, the M.I.T. enclosures offer power, precision and performance from a unique and flexible design concept. The MIT boxes are available in 8,10, 12 and Twin 12 variants. An enclosure to fit anyone, any car, any style, any music.r

Model

Driver

SLICK 8

|--|

BEST FITMENT - The Multi Installation technology allows for perfect fitment in many applications. With "Power", "Stealth" and "Space saving" fitment options all from one enclosure. SLICKMIT8-V3